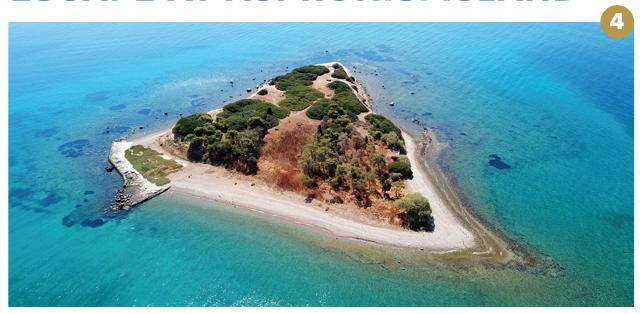

# Cast away ESCAPE AT ASPRONISI ISLAND

Depart from Malaconda Bay at 10:00 and arrive at the Christ Path at 10:30. At 11:20 arrive at Kings Island. At 12:00 arrive at Aspronisi Isle and finish at Malaconda Bay at 13:20.

#### Included:

Water | Beers | Soft drinks | Light snack (sandwich, fruits) | Pick up / drop off to your hotel | Snorkeling equipment | Fishing equipment (not professional fishing) | All taxes | Skipper | Full insurance | Fuel